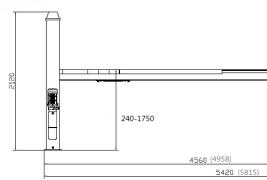

#### **Overall dimension**

### **Technical**

| _                  | CAV FP3535 | <b>CAV FP4040</b> |
|--------------------|------------|-------------------|
| Capacity           | 4000kg     | 4000kg            |
| Max.Lifting height | 1750+400mm | 1750+400mm        |
| Min.height         | 240mm      | 240mm             |
| Platform length    | 4200mm     | 4600mm            |
| Lifting time       | 45-50s     | 45-50s            |
| Power of motor     | 2.2kW      | 2.2kW             |
|                    |            |                   |