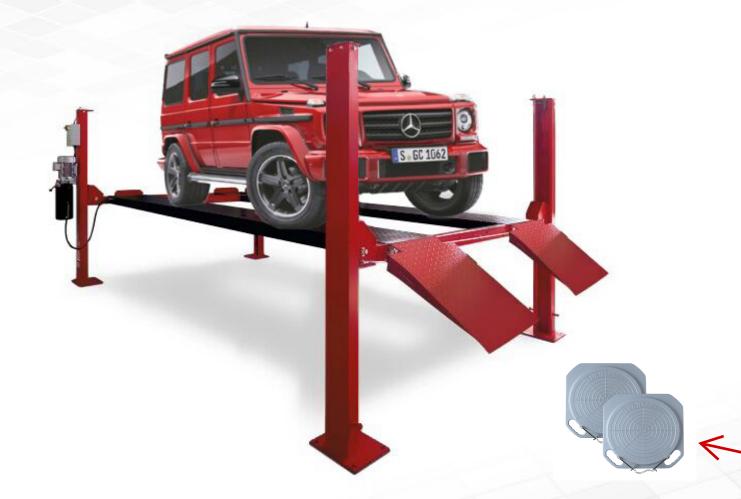

## **4-Post Alignment Lift**

### Highlights

- 4000kg (9,000 lb) capacity, 2 different platform lengths to choose
- Multi-position safety locks in each column
- Single point lock release
- Removable approach ramps for additional drive-under clearance
- Longer approach ramps for low-ground clearance vehicles
- Durable powder-coated finish lift
- Second-rise jack comes as standard inclusion

• Each lift passes the test of 115% dynamic loading and 150% static loading tests, safe and reliable

Turntables for alignment is optional