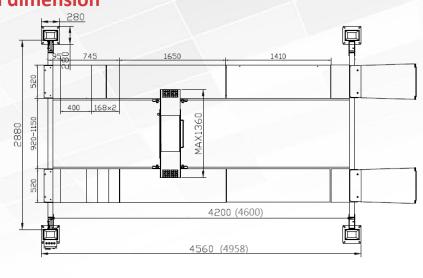

#### **Overall dimension**

### **Technical**

| _                  | CAV FP3535 | <b>CAV FP4040</b> |
|--------------------|------------|-------------------|
| Capacity           | 4000kg     | 4000kg            |
| Max.Lifting height | 1750+400mm | 1750+400mm        |
| Min.height         | 240mm      | 240mm             |
| Platform length    | 4200mm     | 4600mm            |
| Lifting time       | 45-50s     | 45-50s            |
| Power of motor     | 2.2kW      | 2.2kW             |
|                    |            |                   |